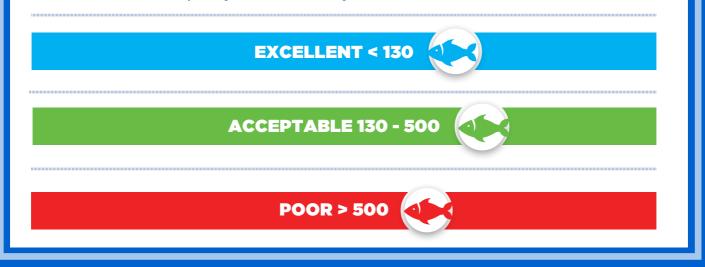

#### **BEACH WATER STANDARD LIMITS:**

Beach water quality is indicated by different colour icons as follows: