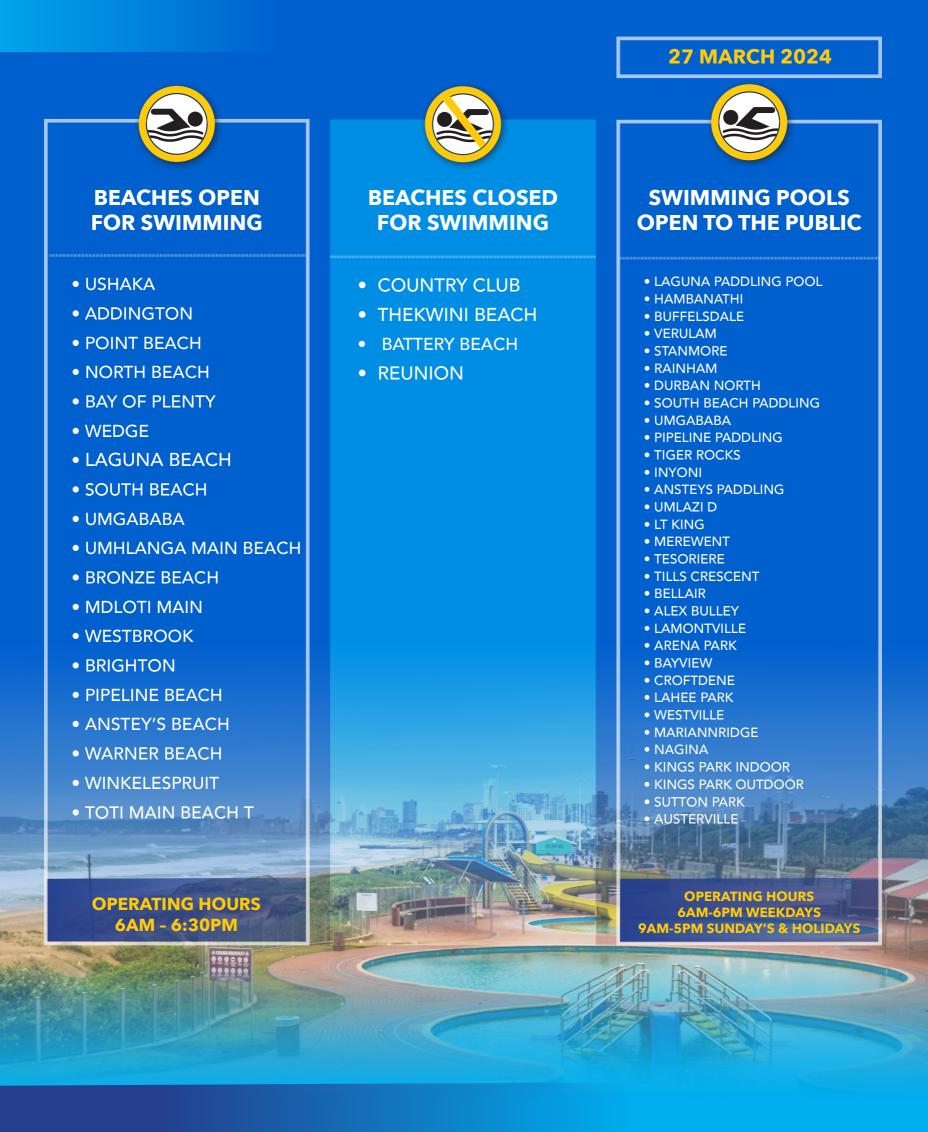

## **STATUS OF BEACHES AND SWIMMING POOLS**

This status of beaches and pools will be updated as and when their status changes. You can still enjoy other recreational activities at closed beaches. You just can't swim. Please keep our beach areas clean by using bins for litter.