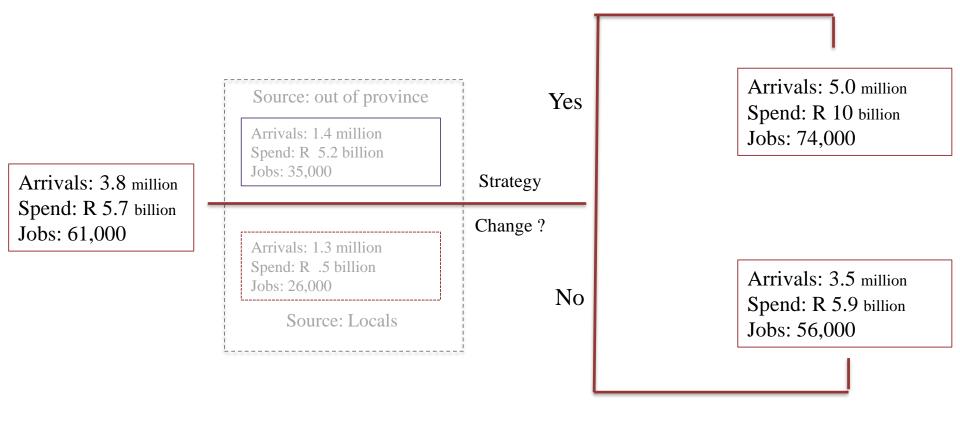

#### Scenarios: to intervene or not?

The strategy: 'Growth from stability'

**VISION:** 

MISSION:

Durban: Africa's smartest city

5 million visitors by 2020, (1 million will be international)

#### 2020 GOALS:

Out-of province visitors Out-of-province spend

Total visitor industry jobs

2.5 million (2012: 1.5 million) i.e. 67% increase
R 10 billion (2012: R 5.3 billion) i.e. 93% increase
75,000 (2012: 54,000) i.e. 40% increase