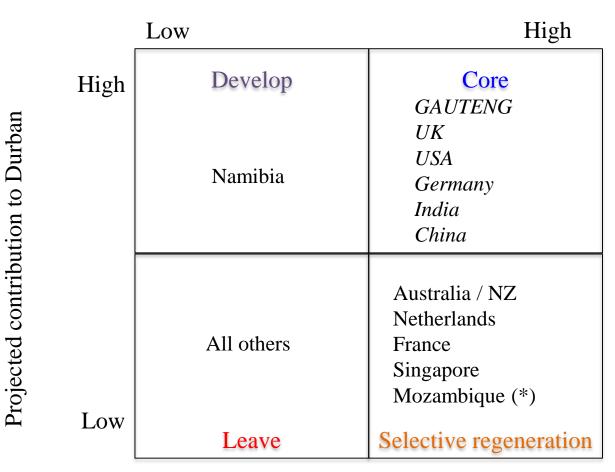

#### **RECOMMENDED:** Market focus

Current contribution to Durban

(\*) needs further reinvestigation as this is probably a 'leave' market