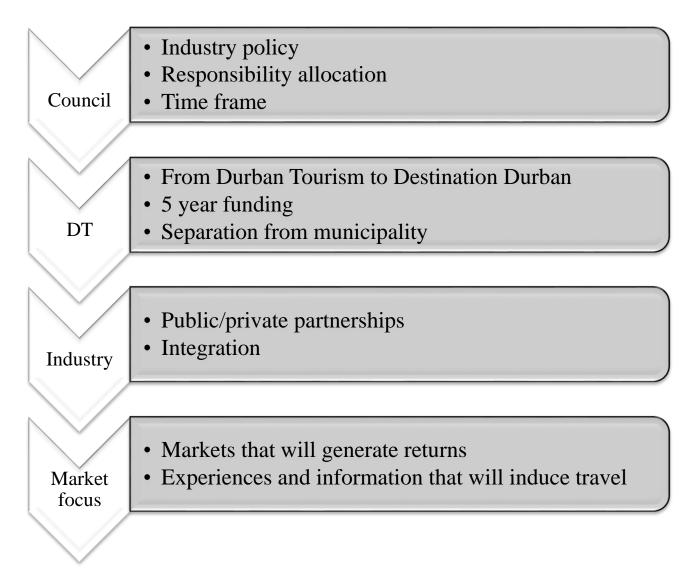

stments to current strategy or execution

Sound assessment requiring no change to current strategy and operations

## Durban visitor industry 2009-2012

- Total visitors: 21%
- Revenue: 24%
- Jobs: -19%
- Total visitors: 1.2 million
- Total revenue: R 2 billion
- Jobs 18%

#### Scenarios: to intervene or not?



The strategy: 'Growth from stability'

**VISION:** 

MISSION:

Durban: Africa's smartest city

5 million visitors by 2020, (1 million will be international)

#### 2020 GOALS:

Out-of province visitors Out-of-province spend

Total visitor industry jobs

2.5 million (2012: 1.5 million) i.e. 67% increase
R 10 billion (2012: R 5.3 billion) i.e. 93% increase
75,000 (2012: 54,000) i.e. 40% increase



#### The strategy: What are we going to do / change?





#### The strategy: enablers





#### The strategy: KSF – Market focus

Current contribution to Durban



#### **RECOMMENDED:** Market focus



Current contribution to Durban

(\*) needs further reinvestigation as this is probably a 'leave' market

### The strategy: KSF – demand development (phase 1)-National Geographic partnership

- NG Documentaries
- Print features
- Social media
- Digital





#### The strategy: KSF – demand development (phase 2)

The world's 21<sup>st</sup> century cities: Comprises two discrete creative forms



Anchor: TV series of 18 X one hour documentaries



The story of the city as told by residents and semi-permanent residents 'Let the buildings speak'



Anchor: Digital series of 2 or more X 2 minute documentaries



The story of the city as told by some its more important buildings and