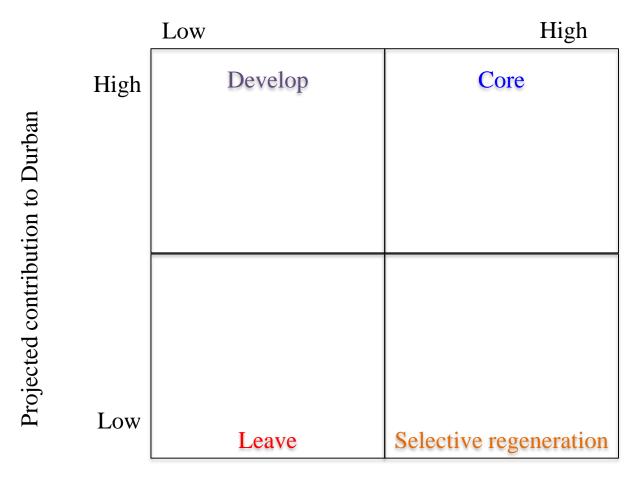

nge to current strategy and operations

## Durban visitor industry 2009-2012

- Total visitors: 21%
- Revenue: 24%
- Jobs: -19%
- Total visitors: 1.2 million
- Total revenue: R 2 billion
- Jobs 18%

#### Scenarios: to intervene or not?



The strategy: 'Growth from stability'

**VISION:** 

MISSION:

Durban: Africa's smartest city

5 million visitors by 2020, (1 million will be international)

#### 2020 GOALS:

Out-of province visitors Out-of-province spend

Total visitor industry jobs

2.5 million (2012: 1.5 million) i.e. 67% increase
R 10 billion (2012: R 5.3 billion) i.e. 93% increase
75,000 (2012: 54,000) i.e. 40% increase



#### The strategy: What are we going to do / change?





#### The strategy: enablers





#### The strategy: KSF – Market focus

Current contribution to Durban



#### **RECOMMENDED:** Market focus



Current contribution to Durban

(\*) needs further reinvestigation as this is probably a 'leave' market

### The strategy: KSF – demand development (phase 1)-National Geographic partnership

- NG Documentaries
- Print features
- Social media
- Digital





#### The strategy: KSF – demand development (phase 2)

The world's 21<sup>st</sup> century cities: Comprises two discrete creative forms



Anchor: TV series of 18 X one hour documentaries



The story of the city as told by residents and semi-permanent residents 'Let the buildings speak'



Anchor: Digital series of 2 or more X 2 minute documentaries



The story of the city as told by some its more important buildings and icons

## The strategy: KSF – demand development (phase 2)





#### The wo