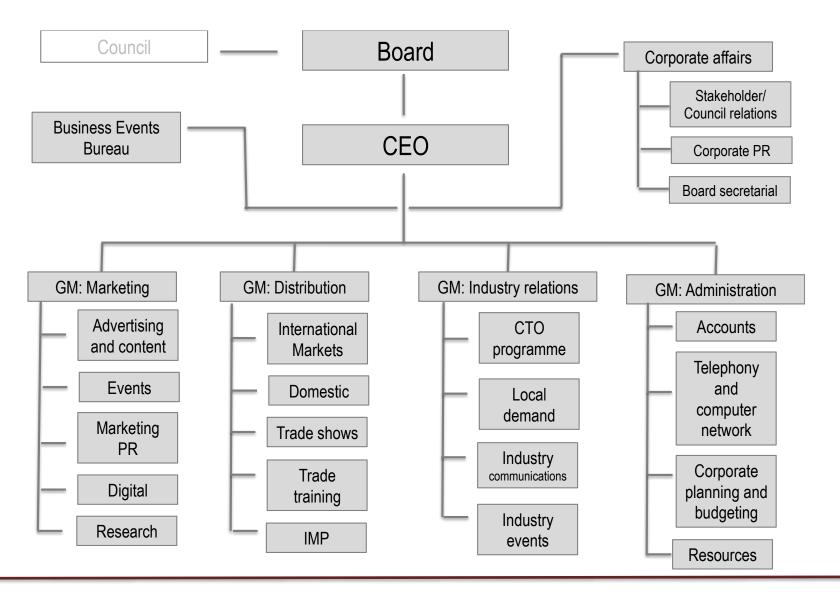

urther reinvestigation as this is probably a 'leave' market

### The strategy: KSF – demand development (phase 1)-National Geographic partnership

- NG Documentaries
- Print features
- Social media
- Digital





#### The strategy: KSF – demand development (phase 2)

The world's 21<sup>st</sup> century cities: Comprises two discrete creative forms



Anchor: TV series of 18 X one hour documentaries



The story of the city as told by residents and semi-permanent residents 'Let the buildings speak'



Anchor: Digital series of 2 or more X 2 minute documentaries



The story of the city as told by some its more important buildings and icons

## The strategy: KSF – demand development (phase 2)





#### The world's smart cities





#### The strategy: Destination Durban functional structure



#### **S**trategetic

## The strategy: Execution timeframe





**S**trategetic

#### Mission critical dates