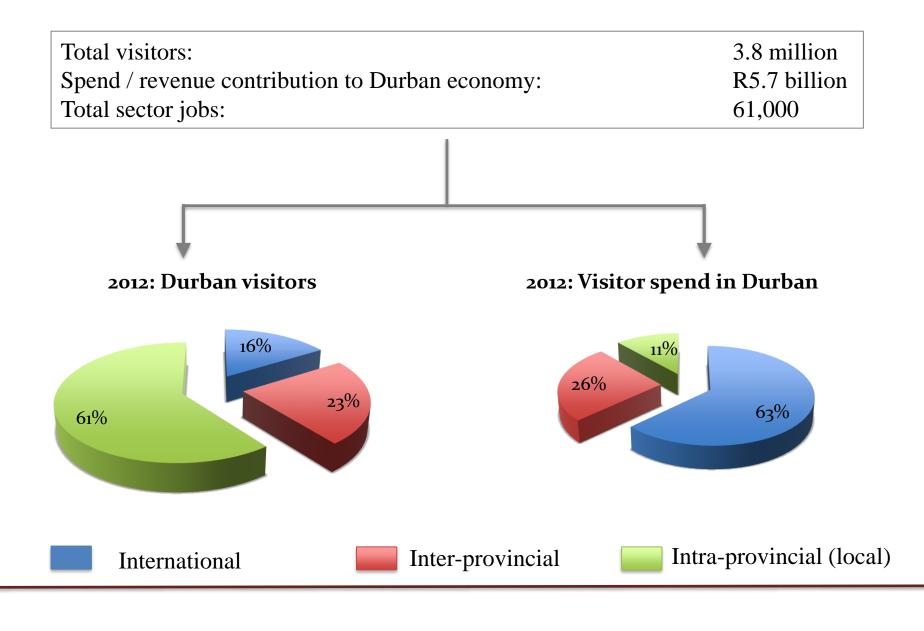

# City of Durban: Visitor Marketing Strategy 2013 - 2020



#### Durban Tourism / visitor industry - 2012



#### Assessment of situation: options

Severe assessment requiring substantive intervention

Current position

Average assessment requiring adjustments to current strategy or execution

Sound assessment requiring no change to current strategy and operations

## Durban visitor industry 2009-2012

- Total visitors: 21%
- Revenue: 24%
- Jobs: -19%
- Total visitors: 1.2 million
- Total revenue: R 2 billion
- Jobs 18%

#### Scenarios: to intervene or not?



The strategy: 'Growth from stability'

**VISION:** 

MISSION:

Durban: Africa's smartest city

5 million visitors by 2020, (1 million will be international)

#### 2020 GOALS:

Out-of province visitors Out-of-province spend

Total visitor industry jobs

2.5 million (2012: 1.5 million) i.e. 67% increase
R 10 billion (2012: R 5.3 billion) i.