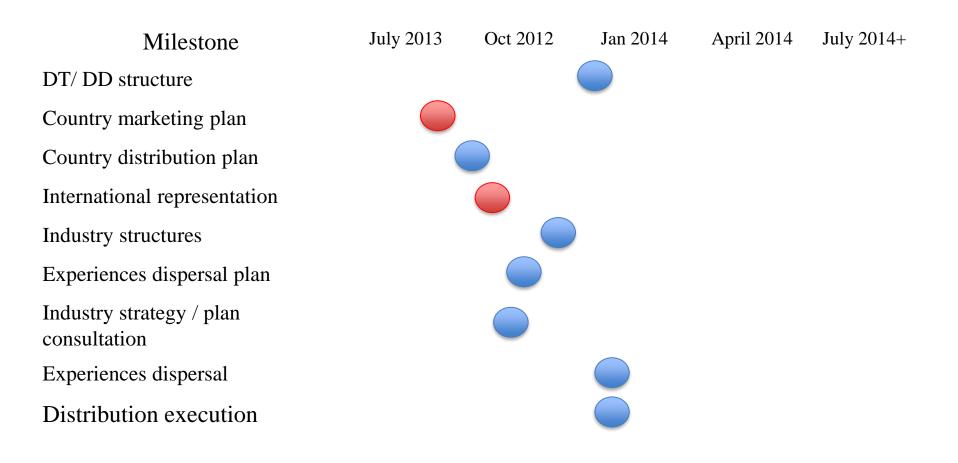

## The strategy: KSF – demand development (phase 1)-National Geographic partnership

- NG Documentaries
- Print features
- Social media
- Digital





#### The strategy: KSF – demand development (phase 2)

The world's 21<sup>st</sup> century cities: Comprises two discrete creative forms



Anchor: TV series of 18 X one hour documentaries



The story of the city as told by residents and semi-permanent residents 'Let the buildings speak'



Anchor: Digital series of 2 or more X 2 minute documentaries



The story of the city as told by some its more important buildings and icons

## The strategy: KSF – demand development (phase 2)





#### The world's smart cities





#### The strategy: Destination Durban functional structure



#### **S**trategetic

## The strategy: Execution timeframe





**S**trategetic

#### Mission critical dates