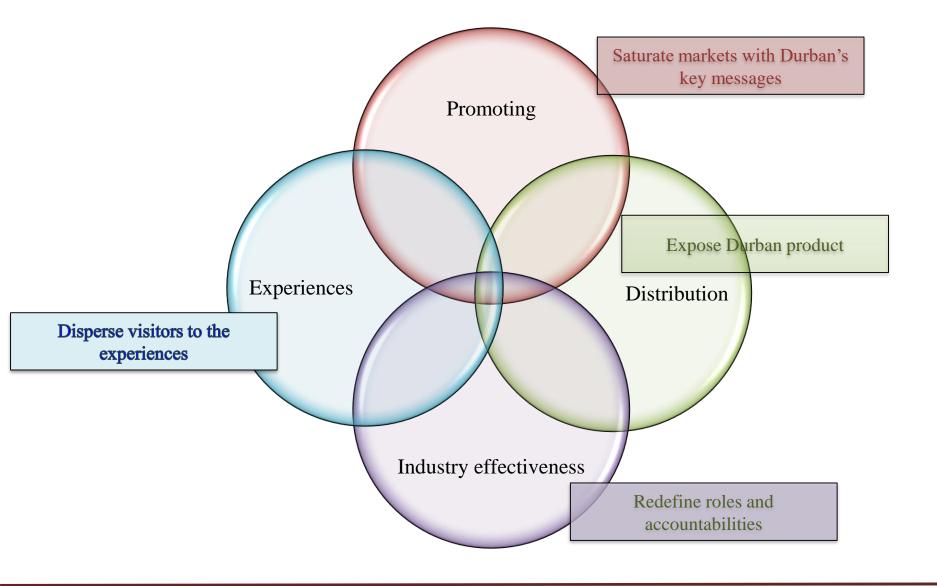

#### The strategy: What are we going to do / change?

#### The strategy: enablers